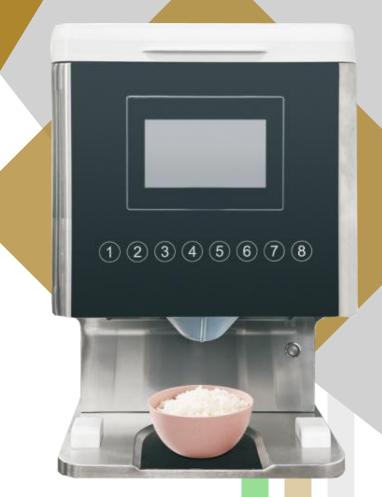

# **RDC-12L Rice Dispenser**

### **Sushi Machine Series**

The RDC-12L Rice Dispenser by **UTOC** offers reliable, high-quality storage with a 12L expandable capacity, intelligent rice management, and handsfree dispensing, making it an essential, efficient choice for any business.

#### **Specifications**

| MODEL            | RDC-12L                        |
|------------------|--------------------------------|
| Dimensions       | 400 x 530 x 600 mm             |
| Capacity         | 12L                            |
| Speed            | 2.5s Per Portion               |
| Voltage          | 220V;50/60 Hz                  |
| Machine Material | Food Grade 304 Stainless Steel |