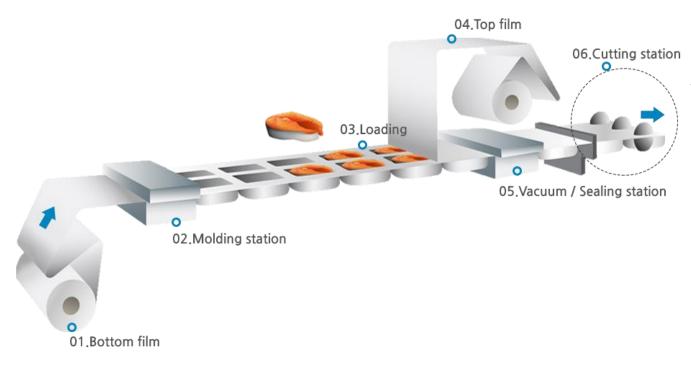

## Automatic Thermoforming Vacuum Machine

#### Features

Our PGP series Automatic Thermoforming Vacuum Machine is a compact size packaging machine that can be installed in a limited space while delivering improve productivity and package quality at economical cost.