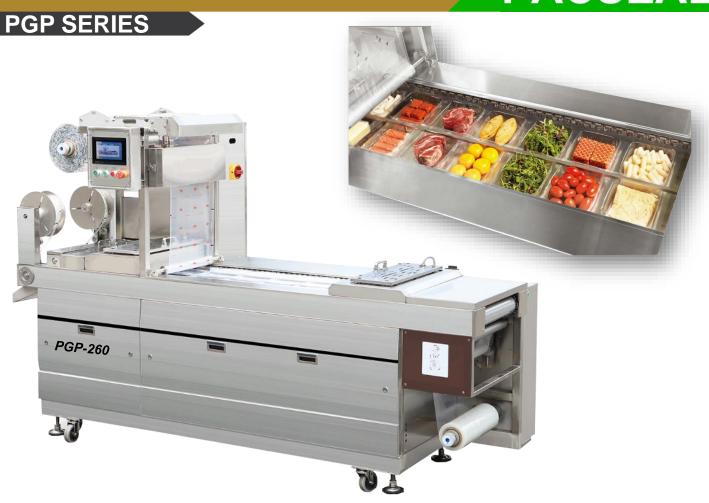

### **PGP SERIES**

## Automatic Thermoforming Vacuum Machine

#### Features

Our PGP series Automatic Thermoforming Vacuum Machine is a compact size packaging machine that can be installed in a limited space while delivering improve productivity and package quality at economical cost.

# PACSEAL®

| Model                    | PGP-200                                                          | PGP-260                                                           |
|--------------------------|------------------------------------------------------------------|-------------------------------------------------------------------|
| Machine Size (mm)        | 2100 x 890 x 1650                                                | 2600 x 890 x 1750                                                 |
| Mould Size (mm)          | 1 Cavity: 180 x 296<br>2 Cavity: 180 x 148<br>3 Cavity: 180 x 98 | 1 Cavity: 200 x 380<br>2 Cavity: 200 x 190<br>3 Cavity: 200 x 126 |
| Mould Max Height         | 70mm                                                             | 70mm                                                              |
| Production (cycle/min)   | 4-6                                                              | 5-7                                                               |
| Film Diameter (mm)       | 300                                                              | 300                                                               |
| Product Discharge        | Shooter                                                          | Shooter                                                           |
| Power Consumption (Kw/h) | 5                                                                | 10-14                                                             |
| Air Supply Pressure      | Min 5kg and above                                                | Min 5kg and above                                                 |
| Weight                   | 400-600kg                                                        | 600-800kg                                                         |