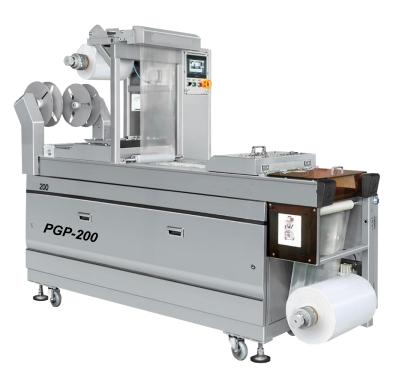

## Automatic Thermoforming Vacuum Machine

#### Features

Our PGP series Automatic Thermoforming Vacuum Machine is a compact size packaging machine that can be installed in a limited space while delivering improve productivity and package quality at economical cost.

# PACSEAL®

| Model                    | PGP-200                                                          | PGP-260                                                           |
|--------------------------|------------------------------------------------------------------|-------------------------------------------------------------------|
| Machine Size (mm)        | 2100 x 890 x 1650                                                | 2600 x 890 x 1750                                                 |
| Mould Size (mm)          | 1 Cavity: 180 x 296<br>2 Cavity: 180 x 148<br>3 Cavity: 180 x 98 | 1 Cavity: 200 x 380<br>2 Cavity: 200 x 190<br>3 Cavity: 200 x 126 |
| Mould Max Height         | 70mm                                                             | 70mm                                                              |
| Production (cycle/min)   | 4-6                                                              | 5-7                                                               |
| Film Diameter (mm)       | 300                                                              | 300                                                               |
| Product Discharge        | Shooter                                                          | Shooter                                                           |
| Power Consumption (Kw/h) | 5                                                                | 10-14                                                             |
| Air Supply Pressure      | Min 5kg and above                                                | Min 5kg and above                                                 |
| Weight                   | 400-600kg                                                        | 600-800kg                                                         |