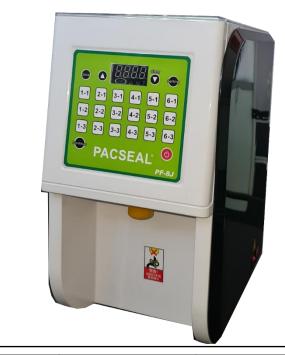

# PACSEAL TABLE TOP POWDER FILLER MODEL: PF-8J

## **Applicable Packing Product:**

 For all kinds of powder such as Non-dairy creamer, Taro powder, Coffee powder, Cocoa powder.

### **Features:**

- The latest model PF-8J is with an extremely strong & lightweight design.
- Easy-to-operate human machine interface.
- Computer control filling settings.
- Power filling accuracy ±1g.
- SGS inspection qualified, safety and health in line with food regulations.
- Avoid solidifying of materials for easy cleaning and maintenance.
- Rapid powder filling of 1-3 seconds.

| MODEL | MACHINE SIZE      | POWER            | WEIGHT | MAIN VOLUME | MIN. / MAX. FILLING<br>WEIGHT |
|-------|-------------------|------------------|--------|-------------|-------------------------------|
| PF-8J | 270 X 380 X 490MM | 110 / 220V (40W) | 12KG   | 3500CC      | 10~250GM                      |