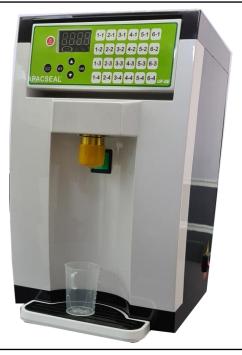

# PACSEAL TABLE TOP LIQUID & SYRUP FILLER MODEL: UF-8E

### **Applicable Packing Product:**

- Suitable for filling liquid sugar, Sauce (no solids), Yogurt, Syrup, Creams
- Use for Storefront, product testing, restaurant

#### **Features:**

- The Most Popular Table type model
- Small machine size, light weight, and Low Cost investment.
- User-Friendly operational interface, controlled by microcomputer.
- Speed and Capacity adjustable for quantitative filing.
- Easy For Cleaning and maintenance.
- Microcomputer program can be reset for different flowing.

| MODEL | MACHINE SIZE      | POWER      | WEIGHT | CAPACITY | FILL VOLUME      |
|-------|-------------------|------------|--------|----------|------------------|
| UF-8E | 270 X 330 X 440MM | 110 / 220V | 8.5KG  | 8500CC   | 5~200CC (+/-3CC) |