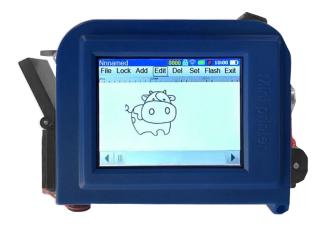

### Wide Range of Application

Smart touch screen, easy to operate.

# 600DPI High Resolution printing

Super clear printing effect, support fast printing