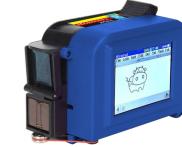

# Adjustable Printing Height

2-12.7mm adjustable

### Wide Range of Application

Smart touch screen, easy to operate.