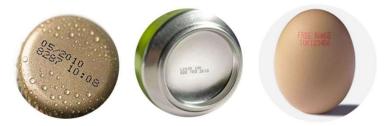

#### Multi Material Printing

Boards, Carton, Pipe, Cable, Metal, Plastic, Concave/convex surface. Printing is clear, waterproof and anti fading

www.utoc.sg