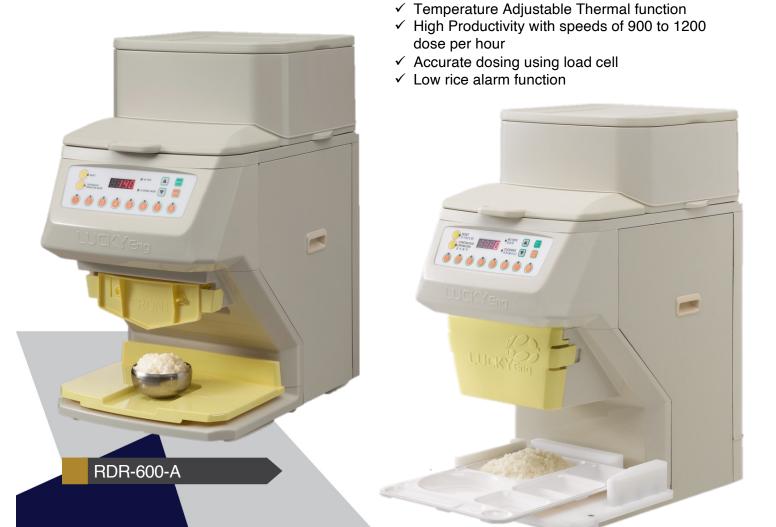

## RDR-SERIES

The RDR series is an advance rice automatic rice dispensing system with key features such as

## Specifications

| Model               | RDR-600 A                                                               | RDR-600 B                         |
|---------------------|-------------------------------------------------------------------------|-----------------------------------|
| Dimension           | W 392 x L 595 x H 670mm                                                 | W 392 x L 595 x H 756mm           |
| Capacity (Per Hour) | 900 meals (140g)                                                        | 1,200 meals (140g)                |
| Hopper Capacity     | 22kg (Capacity of 2 rice cookers for 50 meals, 150 meals based on 140g) |                                   |
| Weight of Rice      | 10 ~ 999g (1g can be set)                                               | 100 ~ 350g (1g can be set)        |
| Usage               | Rice Bowls                                                              | Rice Bowl, Food Tray, Bento Boxes |
| Power               | AC 110/220V_50/60Hz_230 W                                               |                                   |
| Weight              | 32 Kg                                                                   | 35 Kg                             |