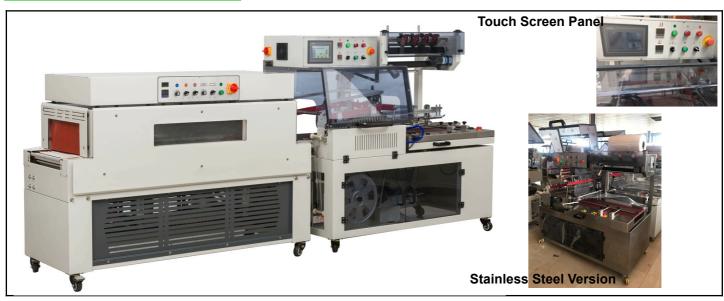

# **Auto L-Sealer/Tunnel**

#### Automated Shrink Packaging from product feeding, L-Sealing, auto belt transfer to Shrink Tunnel

### **Main Features**

- Touch Screen Control for easy adjustment
- Teflon sprayed alloy Sealing knifeity saving.
- Adjustable Sealing time and temperature depending on the thickness of plastic film.
- Adjustable conveyor and sealing height depending on product size.
- Large waste film collection spool less changeover
- Also available in Stainless Steel Version for Food Industries