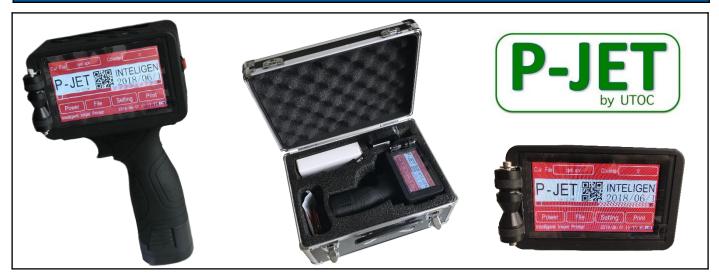

## Handheld Inkjet Coder

- 1. Intelligent Embedded intelligent operation system. 4G System Memory, save more than 100,000 messages.
- 2. Efficient 360° omini bearing printing with both of handheld & online. Support online editing directly, without computer connection.
- 3. Portable –Portable, easy to carry. Battery is removable, ultra-long standby time.
- 4. Worry Free Simple operation, non-maintenance. One year free carry-in warranty.
- 5. High Performance New and updated inkjet engine, low cost and high quality printing performance with HP original imported ink suitable for all kinds of material and industries.
- 6. Industrial Design Resistive touch screen, Anti-interference and durable. Leading industrial design, more ergonomic.

| MODEL                   | P-Jet - HH-28                                                   |
|-------------------------|-----------------------------------------------------------------|
| Print Head              | Thermal Inkjet 2.5                                              |
| СРИ                     | Quad Core 1.4GHz                                                |
| Interface               | USB                                                             |
| Language                | Chinese, English, Turkish, Arabic                               |
| Print Distance          | Best quality with 2-5mm                                         |
| Print Resolution        | 300dpi Maximum                                                  |
| Print Height            | 1mm Minimum, 12.7mm Maximum                                     |
| Ink Type                | Solvent/42ml (Approx. 650K Characters – 2 x 2mm)                |
| Ink Colour              | Black, White, Red, Blue, Yellow, Green, Invisible, UV           |
| Print Content           | Chinese, English, Numbers, Symbols, QR Code, Bar Code,          |
|                         | Pictures, Dates, Counter, Variable Data                         |
| Print Media             | Boards, Carton, Stone, Pipe, Cable, Metal, Plastic, Electronic, |
|                         | Automotive Parts                                                |
| Battery                 | 2600mAh @ DC16.8V                                               |
| Adapter                 | AC input 100~240V, DC output 16.8V/2A                           |
| Material Of Printer     | ABS+PC                                                          |
| Dimension               | 220 x 114 x 130mm (HxWxD)                                       |
| Operational Environment | Temperature 0-45°C (The best: 20-30°C Humidity 40%-60%Rh        |
| Weight (Approx.)        | GW 0.82 kg                                                      |