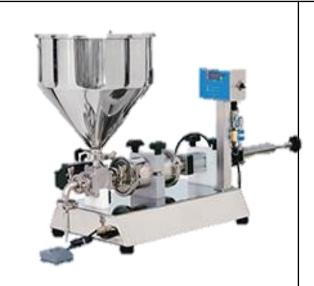

# **Piston Type Filling Machine**

**PTF-9A3/PTF-9A10** 

**PTF-9V3/PTF-9V10** 

#### **Features:**

- 1. Speed and Capacity adjustable for quantitative filling.
- 2. Easy for Cleaning and Operating.
- 3. No skilled technique required.
- 4. The material mechanism is Stainless Steel quality, without any corrosion.
- 5. Both auto continuous filling and semi auto pedal filling. Can be also used with automatic machines for On-line control.
- 6. Fill accuracy: +/- 3cc (depeding on product and fill volume)
- 7. Custom options available on request

# **Specification:**

| Model             | PTF-9V3      | PTF-9V10     | PTF-9A3      | PTF-9A10     |
|-------------------|--------------|--------------|--------------|--------------|
| Machine Size (mm) | 455x530x1685 | 455x530x1685 | 1320x420x660 | 1320x420x700 |
| Power(W)          | 110/220(50W) | 110/220(50W) | 110/220(50W) | 110/220(50W) |
| Weight(kg)        | 33           | 37           | 31           | 35           |
| Volume(cc)        | 50~300       | 300~1000     | 50~300       | 300~1000     |
| Capacity (cc)     | 30           | 30           | 30           | 30           |