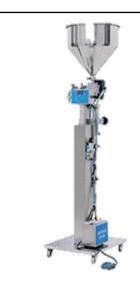

# **Piston Type Filling Machine**

**PTF-9A3/PTF-9A10** 

**PTF-9V3/PTF-9V10** 

#### **Features:**

- 1. Speed and Capacity adjustable for quantitative filling.
- 2. Easy for Cleaning and Operating.
- 3. No skilled technique required.
- 4. The material mechanism is Stainless Steel quality, without any corrosion.
- 5. Both auto continuous filling and semi auto pedal filling. Can be also used with automatic machines for On-line control.
- 6. Fill accuracy: +/- 3cc (depeding on product and fill volume)
- 7. Custom options available on request

# **Specification:**

| Model             | PTF-9V3      | PTF-9V10     | PTF-9A3      | PTF-9A10     |
|-------------------|--------------|--------------|--------------|--------------|
| Machine Size (mm) | 455x530x1685 | 455x530x1685 | 1320x420x660 | 1320x420x700 |
| Power(W)          | 110/220(50W) | 110/220(50W) | 110/220(50W) | 110/220(50W) |
| Weight(kg)        | 33           | 37           | 31           | 35           |
| Volume(cc)        | 50~300       | 300~1000     | 50~300       | 300~1000     |
| Capacity (cc)     | 30           | 30           | 30           | 30           |